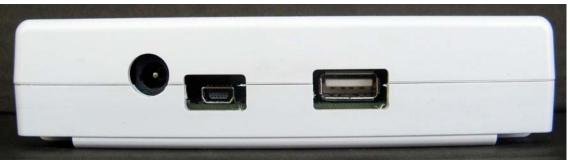

### 1 DESCRIPTION

IGEPv2 enclosure is high impact ABS box, color RAL 9004 black or RAL7035 light grey.

This range in ABS resistant up to 85°C and with 'O' ring gasket, will comply to IP 65 protection in respect of dust and moisture.

The two halves of the boxes are fixed together using M3 screws into machined inserts. These screw fixings are hidden by plastic covers.

Wall mounting facility is provided in two ways, either by separately designed feet or by precut holes in the base.