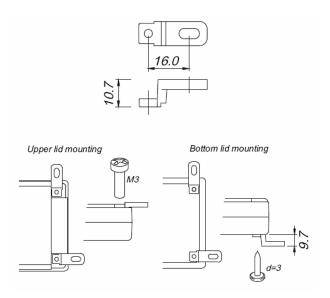

### 4.1 WALL MOUNTING KIT

Allows the enclosure to be mounted to the wall or other structures. Distance between case and wall 1.5 mm -mounted from the lid- and 9.5 mm -mounted from the bottom. Made in ABS, colour similar to RAL 9004 black.