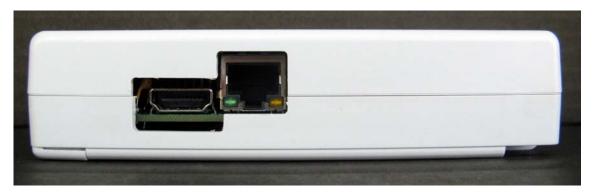

### 1 DESCRIPTION

IGEPv2 enclosure is high impact ABS box, color RAL 9004 black or RAL7035 light grey.

This range in ABS resistant up to 85°C and with 'O' ring gasket, will comply to IP 65 protection in respect of dust and moisture.

The two halves of the boxes are fixed together using M3 screws into machined inserts. These screw fixings are hidden by plastic covers.

Wall mounting facility is provided in two ways, either by separately designed feet or by precut holes in the base.