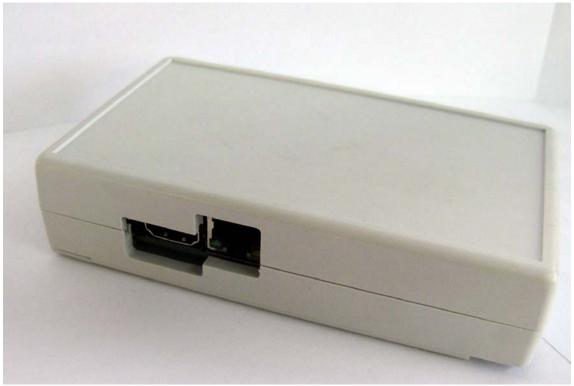

### 1 DESCRIPTION

IGEPv2 enclosure is high impact ABS box, color RAL 9004 black or RAL7035 light grey.

This range in ABS resistant up to 85°C and with 'O' ring gasket, will comply to IP 65 protection in respect of dust and moisture.

The two halves of the boxes are fixed together using M3 screws into machined inserts. These screw fixings are hidden by plastic covers.

Wall mounting facility is provided in two ways, either by separately designed feet or by precut holes in the base.