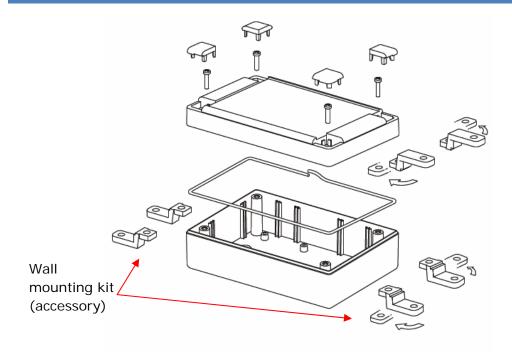

The two halves of the boxes are fixed together using M3 screws into machined inserts. These screw fixings are hidden by plastic covers.

Wall mounting facility is provided in two ways, either by separately designed feet or by precut holes in the base.

## 3 ASSEMBLY

## 4 ACCESSORIES

### 4.1 WALL MOUNTING KIT

Allows the enclosure to be mounted to the wall or other structures. Distance between case and wall 1.5 mm -mounted from the lid- and 9.5 mm -mounted from the bottom. Made in ABS, colour similar to RAL 9004 black.