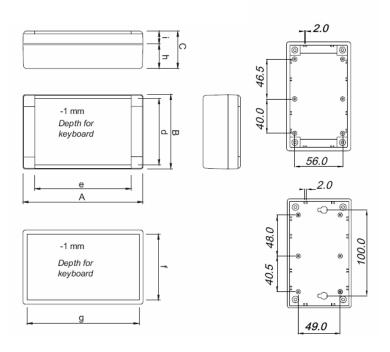

### 2 DIMENSIONS

Dimensions in mm.

| Α  |    | В  | С  | d    | e    | f    | g     | h    | i    |
|----|----|----|----|------|------|------|-------|------|------|
| 1: | 27 | 75 | 30 | 65.2 | 98.2 | 65.2 | 117.2 | 15.0 | 15.0 |