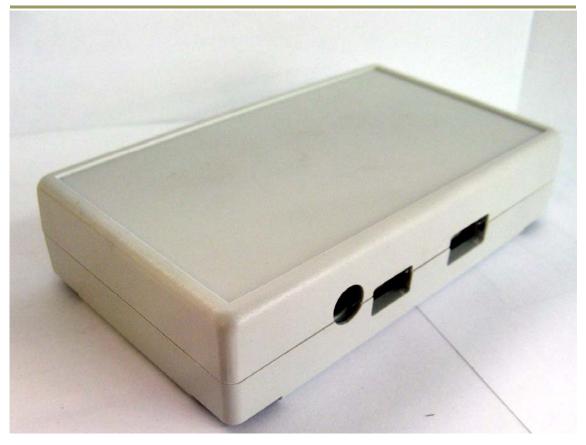

### 1 DESCRIPTION

IGEPv2 enclosure is high impact ABS box, color RAL 9004 black or RAL7035 light grey.

This range in ABS resistant up to 85°C and with 'O' ring gasket, will comply to IP 65 protection in respect of dust and moisture.

The two halves of the boxes are fixed together using M3 screws into machined inserts. These screw fixings are hidden by plastic covers.

Wall mounting facility is provided in two ways, either by separately designed feet or by precut holes in the base.