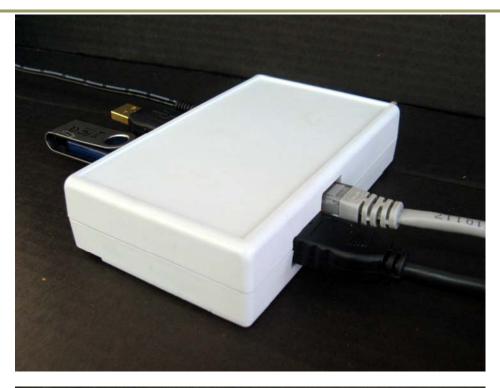

### 1 DESCRIPTION

IGEPv2 enclosure is high impact ABS box, color RAL 9004 black or RAL7035 light grey.

This range in ABS resistant up to 85°C and with 'O' ring gasket, will comply to IP 65 protection in respect of dust and moisture.

The two halves of the boxes are fixed together using M3 screws into machined inserts. These screw fixings are hidden by plastic covers.

Wall mounting facility is provided in two ways, either by separately designed feet or by precut holes in the base.